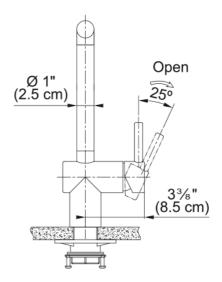

## Atlas Neo Pull-Out Faucet - ATL-PO-304 | 115.0685.311

| Technical Data                 |                     |
|--------------------------------|---------------------|
| Aspect                         |                     |
| Spout type                     | L - spout           |
| Color                          | Stainless steel     |
| Type of material               | Stainless steel 304 |
| Flexible pullout hose material | Nylon grey          |
| Spray head material            | Stainless steel     |
| Product Dimensions             |                     |
| Faucet hole diameter           | 35 mm               |
| Cartridge dimension            | 35 mm               |
| Installation                   |                     |
| Mounting type                  | Shank               |
| Water supply hose connection   | 3/8"                |
| Water supply hose length       | 450 mm              |
| Product specifications         |                     |
| Pressure                       | High pressure       |
| Faucet type                    | Pull out            |
| Faucet operation               | Side lever          |
| Faucet rotation                | 180°                |
| Product identification         |                     |
| Product brand                  | FRANKE              |
| Product family                 | Maris               |
| Collection                     | Atlas Neo           |
| Features                       |                     |
| Water saving feature           | No                  |
| Type of aerator                | Laminar             |