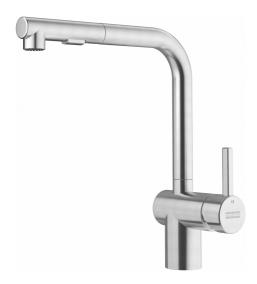

## Atlas Neo Pull-Out Faucet - ATL-PO-304 | 115.0685.311

| Technical Data                 |                     |
|--------------------------------|---------------------|
| Aspect                         |                     |
| Spout type                     | L - spout           |
| Color                          | Stainless steel     |
| Type of material               | Stainless steel 304 |
| Flexible pullout hose material | Nylon grey          |
| Spray head material            | Stainless steel     |
| Product Dimensions             |                     |
| Faucet hole diameter           | 35 mm               |
| Cartridge dimension            | 35 mm               |
| Installation                   |                     |
| Mounting type                  | Shank               |
| Water supply hose connection   | 3/8"                |
| Water supply hose length       | 450 mm              |
| Product specifications         |                     |
| Pressure                       | High pressure       |
| Faucet type                    | Pull out            |
| Faucet operation               | Side lever          |
| Faucet rotation                | 180°                |
| Product identification         |                     |
| Product brand                  | FRANKE              |
| Product family                 | Maris               |
| Collection                     | Atlas Neo           |
| Features                       |                     |
| Water saving feature           | No                  |
| Type of aerator                | Laminar             |